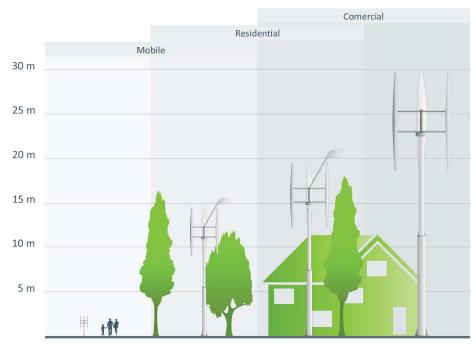

## ev120 - 1200

400W - 40kW

**Product specification** 

|                                          | ev120        | ev300             | ev600            | ev1200       |
|------------------------------------------|--------------|-------------------|------------------|--------------|
| Versions                                 | -            | ev300m marine     | ev600s high wind | -            |
| Performance                              | 400W         | 3kW               | 10/12kW          | 40kW         |
| Wing span                                | 1,2m         | 3m                | 6m               | 12m          |
| Rotor diameter                           | 1m           | 2m                | 4m               | 8m           |
| Pitch control                            | none         | mechanical        | mechanical       | electrical   |
| Standard mast height                     | 1,5 / 3 / 6m | 4/8/12m           | 9 / 12 / 15m     | 18 / 24m     |
| Net feed-in AC                           | no           | 230V single phase | 400V 3-phase     | 400V 3-phase |
| Battery feed DC                          | 12/24V       | 12-48V            | 24 - 1000V       | 200 – 1000V  |
| Roof mounting                            | yes          | yes               | flat roof        | flat roof    |
| Annual performance at 4m/s (Weibull 2)   | 211 kWh      | 1'769 kWh         | 7'262 kWh        | 29'892 kWh   |
| Annual performance at 6m/s (Weibull 2)   | 830 kWh      | 5'970 kWh         | 24'510 kWh       | 100'887 kWh  |
| Annual CO <sub>2</sub> reduction at 6m/s | 550kg        | 4t                | 13t              | 54t          |
| Availability                             | October 2010 | available         | available        | March 2011   |
| Delivery time, calendar days             | 60           | 80                | 90               | 90           |

## ev120 - 1200

400W - 40kW

Product application

|                                      | ev120 | ev300 | ev600 | ev1200 |
|--------------------------------------|-------|-------|-------|--------|
| Mobile deployment                    | •     | •     |       |        |
| Boats, caravans, any battery charger | •     | •     |       |        |
| Cottages, camps                      | •     | •     |       |        |
| Radio antenna and cell towers        | •     | •     | •     |        |
| Heat and water pumps                 |       | •     | •     |        |
| Water conditioning, desalination     |       | •     | •     |        |
| Addition to photovoltaic             |       | •     | •     |        |
| Family houses, residences            |       |       | •     |        |
| Farmyards, urban areas, communities  |       |       | •     | •      |
| Industrial buildings, parking areas  |       |       | •     | •      |
| Wind farms                           |       |       | •     | •      |