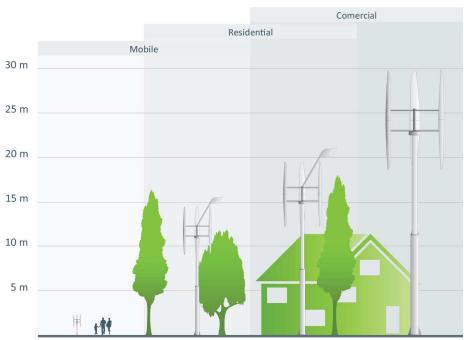

## ev120 - 1200

400W - 40kW

**Product specification** 

|                                          | ev120        | ev300             | ev600            | ev1200       |
|------------------------------------------|--------------|-------------------|------------------|--------------|
| Versions                                 | -            | ev300m marine     | ev600s high wind | -            |
| Performance                              | 400W         | 3kW               | 10/12kW          | 40kW         |
| Wing span                                | 1,2m         | 3m                | 6m               | 12m          |
| Rotor diameter                           | 1m           | 2m                | 4m               | 8m           |
| Pitch control                            | none         | mechanical        | mechanical       | electrical   |
| Standard mast height                     | 1,5 / 3 / 6m | 4/8/12m           | 9 / 12 / 15m     | 18 / 24m     |
| Net feed-in AC                           | no           | 230V single phase | 400V 3-phase     | 400V 3-phase |
| Battery feed DC                          | 12/24V       | 12-48V            | 24 - 1000V       | 200 – 1000V  |
| Roof mounting                            | yes          | yes               | flat roof        | flat roof    |
| Annual performance at 4m/s (Weibull 2)   | 211 kWh      | 1'769 kWh         | 7'262 kWh        | 29'892 kWh   |
| Annual performance at 6m/s (Weibull 2)   | 830 kWh      | 5'970 kWh         | 24'510 kWh       | 100'887 kWh  |
| Annual CO <sub>2</sub> reduction at 6m/s | 550kg        | 4t                | 13t              | 54t          |
| Availability                             | October 2010 | available         | available        | March 2011   |
| Delivery time, calendar days             | 60           | 80                | 90               | 90           |

## ev120 - 1200

400W - 40kW

Product application

|                                      | ev120 | ev300 | ev600 | ev1200 |
|--------------------------------------|-------|-------|-------|--------|
| Mobile deployment                    | •     | •     |       |        |
| Boats, caravans, any battery charger | •     | •     |       |        |
| Cottages, camps                      | •     | •     |       |        |
| Radio antenna and cell towers        | •     | •     | •     |        |
| Heat and water pumps                 |       | •     | •     |        |
| Water conditioning, desalination     |       | •     | •     |        |
| Addition to photovoltaic             |       | •     | •     |        |
| Family houses, residences            |       |       | •     |        |
| Farmyards, urban areas, communities  |       |       | •     | •      |
| Industrial buildings, parking areas  |       |       | •     | •      |
| Wind farms                           |       |       | •     | •      |